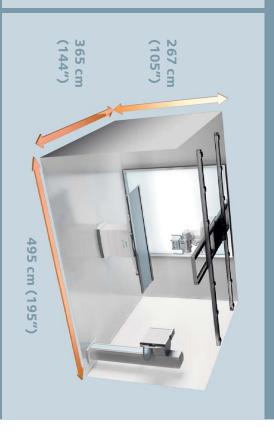

#### Reduced room cost

Space is money. Intelligently designed, Multix Fusion fits virtually any existing X-ray room. You don't have to consider toom modifications or other cost drivers. Fast and easy installation helps cut costs even further. And the imaging system is designed for high performance in a very small space: one monitor, one mouse, one keyboard – that's it

Multix Fusion is an intelligently designed, compact system that fits even into smaller X-ray rooms.