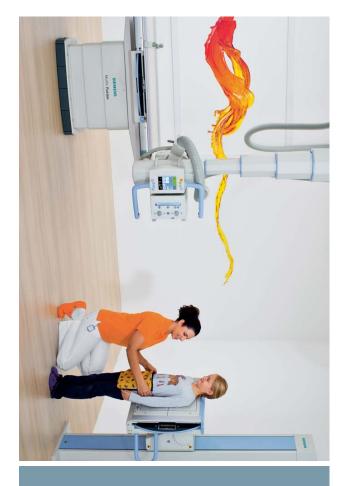

You can enjoy great freedom and flexibility in patient positioning with Multix Fusion.