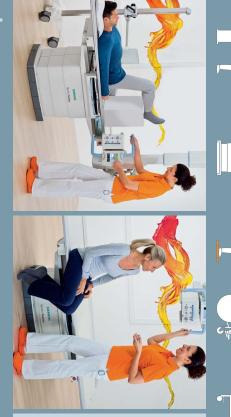

#### One detector, virtually unlimited positioning flexibility

Lightweight and cassette-sized for easy handling, Multix Fusion's detector is extremely versatile. You can use it in the table or bucky wall stand. Patients can stand on it or even stay in the wheelchai or hor during the free examination

#### All-in-one table

The height-adjustable table has a freefloating tabletop to make life easier for your team and your patients. You can move it to the required position quickly and effortlessly, and lower it to 52 cm (21") for easy patient access. An impressive 190 cm (75") patient coverage ensures that patients can be examined from head to toe without repositioning. And with a weight capacity of 300 kg (660 lbs), it's very robust. The table saves you time and effort and fits nearly all of your patients – the tall, the small, and the heav ones.

#### Easy-to-position tube

The robust tube is easy to operate: It can be moved smoothly and effortlessly, as it is fixed on a resilient ceiling stand. Thanks to an impressive vertical range of 180 cm (71"), the tube can go down to where your patient's feet are.