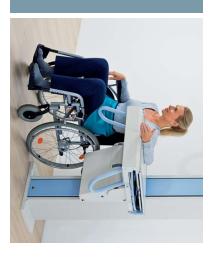

#### One detector, virtually unlimited positioning flexibility

Lightweight and cassette-sized for easy handling, Multix Fusion's detector is extremely versatile. You can use it in the table or bucky wall stand. Patients can stand on it or even stay in the wheelchai or hor during the free examination

You can enjoy great freedom and flexibility in patient positioning with Multix Fusion.