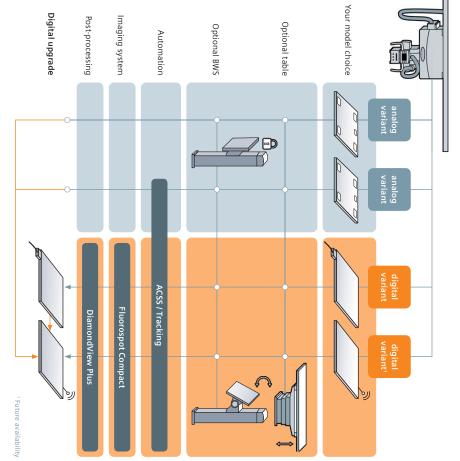

#### Increased value over time

Multix Fusion offers many opportunities to increase functionality and value. You can upgrade the system to digital whenever you prefer. Software updates let you benefit from new developments and extend your clinical spectrum. Following the principle "one family – one software platform", Multix Fusion incorporates innovations designed for our high-end systems.

#### Always meeting your expectations

Multix Fusion offers a flexible system concept – with analog and digital variants available. Just make the investment decision that matches your budget and your clinical requirements.