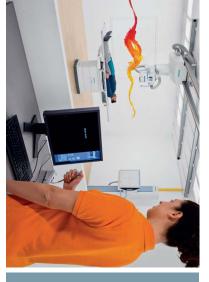

#### Fast image turnaround

With Multix Fusion, you can determine whether your images fit your quality needs – right away. Get the images within seconds after acquisition.