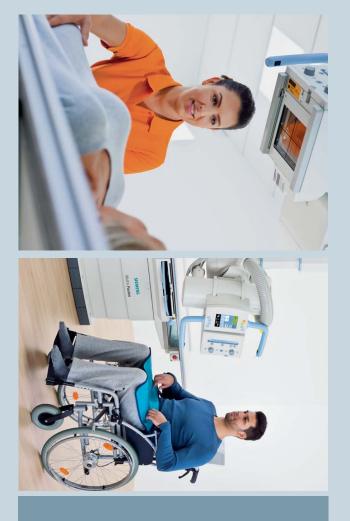

#### One detector, virtually unlimited positioning flexibility

Lightweight and cassette-sized for easy handling, Multix Fusion's detector is extremely versatile. You can use it in the table or bucky wall stand. Patients can stand on it or even stay in the wheelchai or hor during the free examination

You can enjoy great freedom and flexibility in patient positioning with Multix Fusion.