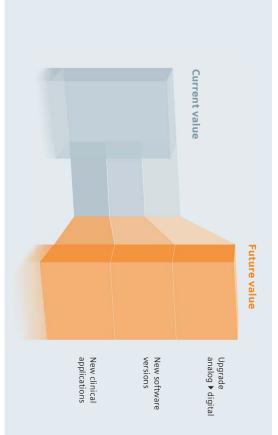

Investment security: Three levers to increase value over time!

#### Increased value over time

Multix Fusion offers many opportunities to increase functionality and value. You can upgrade the system to digital whenever you prefer. Software updates let you benefit from new developments and extend your clinical spectrum. Following the principle "one family – one software platform", Multix Fusion incorporates innovations designed for our high-end systems.