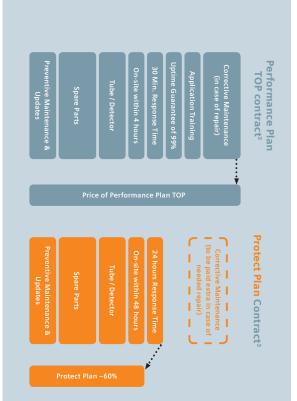

#### Service that fits your budget

You can make your choice, depending on your requirements and your budget. Your contract includes all you need – no more, no less. It supports high system utilization at predictable life-cycle costs. If you decide for a Protect Plan now and face growing challenges, just opt for an upgrade!