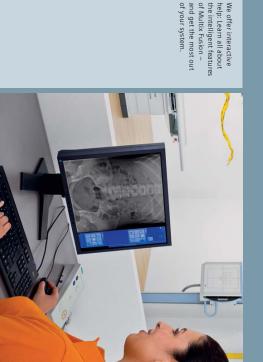

## Building knowledge, the remote way

System expertise translates into safe and efficient operation. Using a remote connection, we offer real-time, interactive trainings with an expert co-pilot at your side. Can you imagine a better and easier way to build and refresh knowledge?

Seeing and improving – in real time

With Remote Assist, we help you assess your image quality, optimize your protocols, enhance your workflow in real time – and answer any questions you may have. All of these improvements can result in higher efficiency, increased patient throughput, and minimized workflow interruptions.