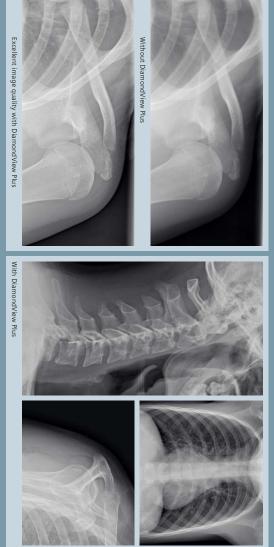

#### see every detail Save dose and

Multix Fusion fits your radiography needs, offering superb image quality at a very low dose.

excellent image quality and low dose With one of the highest pixel counts