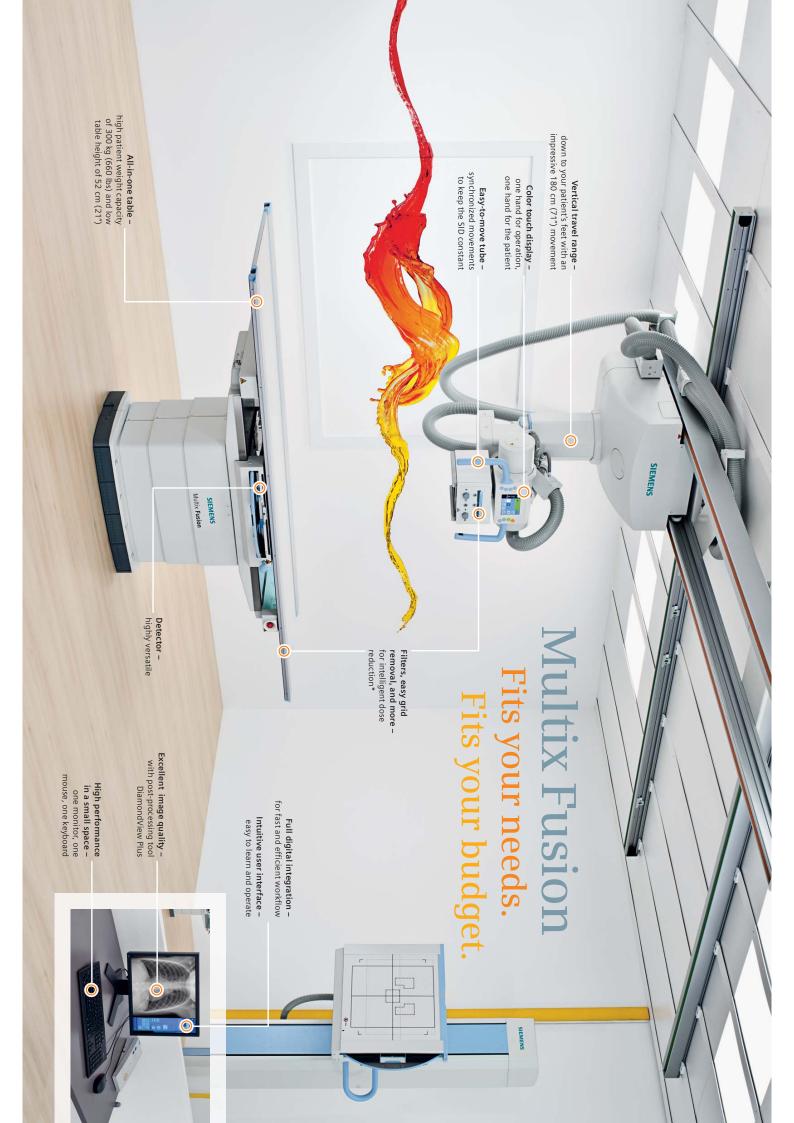

#### All-in-one table

The height-adjustable table has a freefloating tabletop to make life easier for your team and your patients. You can move it to the required position quickly and effortlessly, and lower it to 52 cm (21") for easy patient access. An impressive 190 cm (75") patient coverage ensures that patients can be examined from head to toe without repositioning. And with a weight capacity of 300 kg (660 lbs), it's very robust. The table saves you time and effort and fits nearly all of your patients – the tall, the small, and the heav ones.

#### Easy-to-position tube

The robust tube is easy to operate: It can be moved smoothly and effortlessly, as it is fixed on a resilient ceiling stand. Thanks to an impressive vertical range of 180 cm (71"), the tube can go down to where your patient's feet are.

#### Intuitive control at your fingertips

You can operate Multix Fusion right at the tube, without having to leave the room. The intuitive color touch display allows you to set and change all key image parameters like kV or mAs. The user interface features color bars that clearly show when the system is ready – visible even from a distance. You can handle the display with one hand, so the other is free to comfort patients.

#### Intelligent system features

Multix Fusion offers smart features that speed up your daily routine. Reliable tracking synchronizes the movements of tube and detector, keeping the SID constant. The tracking feature can be used for table and bucky wall stand applications. In addition, Automatic Collimation Size Sensing (ACSS) automatically recognizes the format of detector or cassette and adjusts the collimation accordingly.

#### Reduced room cost

Space is money. Intelligently designed, Multix Fusion fits virtually any existing X-ray room. You don't have to consider toom modifications or other cost drivers. Fast and easy installation helps cut costs even further. And the imaging system is designed for high performance in a very small space: one monitor, one mouse, one keyboard – that's it